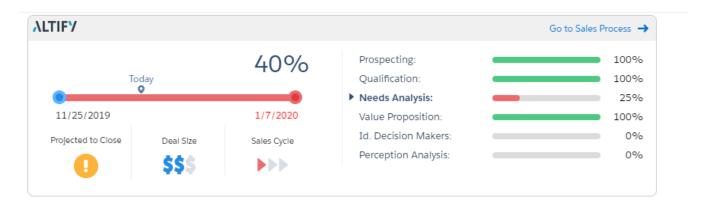

### **Sales Process Launchpad**

On the Sales Process Launchpad, "Projected to Close", "Deal Size", and "Sales Cycle" are limited by the size of the containers that hold them. So translated versions must not exceed the lengths of the English versions.