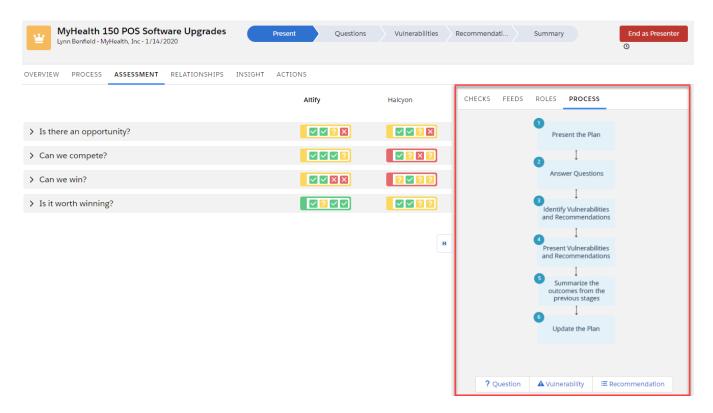

## **Test & Improve Process Diagram**

Within a Test & Improve, the right-hand panel's **Process** tab shows a diagrammatic representation of the basic Test & Improve process. The diagram includes text.

This text is not translatable.

However, the image can be replaced using the following custom settings:

- Altify Opportunity Manager Settings > Deal Review Presenter Process Image Url
- Altify Opportunity Manager Settings > Deal Review Reviewer Process Image Url
- Altify Account Manager Settings > Plan Review Presenter Process Image Url
- Altify Account Manager Settings > Plan Review Reviewer Process Image Url