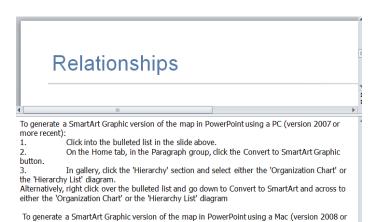

## **Powerpoint Export Note Text**

In a Powerpoint export from Opportunity Manager, the Relationships slide includes a note containing lengthy text.

This text is limited by the software to 1000 characters, including spaces. The translator must ensure that the translated version of the note remains below this limit.

(The text is translated using the CustomLabel.ALTF common rel map notes custom label.)

more recent): Click into the bulleted list in the slide above.

In the PowerPoint Elements Gallery, click the 'SmartArt Graphics' tab/button.
In the PowerPoint Elements Gallery, click the 'Hierarchy' section and select either the 'Organization Chart' or 'Hierarchy' diagram.