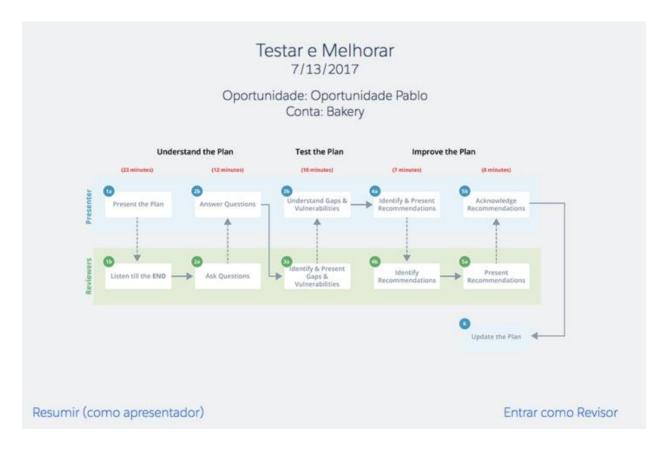

## **Test & Improve Title Page**

The title page of the **Test & Improve** tab in Opportunity Manager and Account Manager includes an instructional diagram that contains text.

This text is not translatable.

However, the image itself can be replaced using the following custom settings:

- Altify Opportunity Manager Settings > Deal Review Process Image Url
- Altify Account Manager Settings > Plan Review Process Image Url